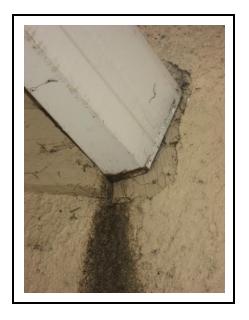

## Misc (Exterior structural damage)

Condition: Deteriorating

Problems: Rain gutter was not properly sealed and stucco

was not completed.

Comments: Rain gutter needs to be cleaned, a portion needs to be replaced and stucco needs to

be refinished.