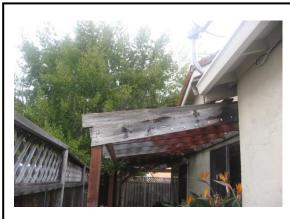

## Misc (Exterior structural damage)

Condition: Deteriorating

Problems: Rain gutter was not properly sealed and stucco

was not completed.

Comments: Rain gutter needs to be cleaned, a portion needs to be replaced and stucco needs to

be refinished.