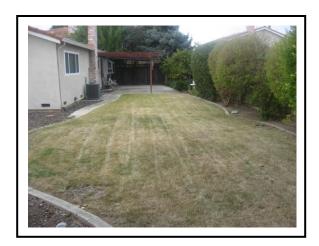

### Lawn Area

Condition: Poor condition

Problems: Not enough nutrition.

Comments: Recommending aeration and fertilizing.