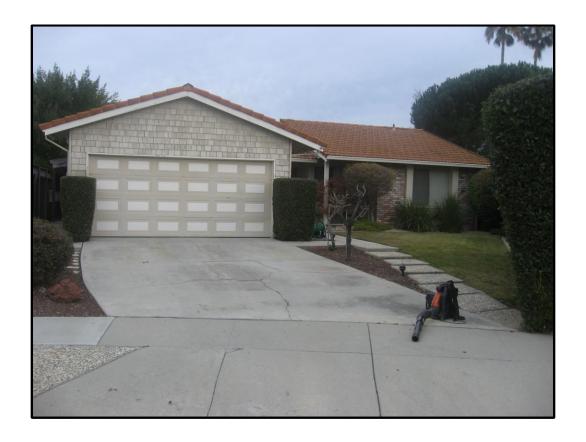

Area

Condition: Poor condition

Problems: Not enough nutrition.

Comments: Recommending aeration and fertilizing.



### **Trees & Shrubs**

Condition: Mulberry tree in the alleyway needs trimming.

Problems: Has grown to the point where it overhangs over the

property.

Comments: Recommend trimming away from the property.



## **Irrigation System**

Condition: Satisfactory

Problems: -

Comments: Sprinklers, drip systems and timers were checked. Everything is functioning.

## Misc (Exterior structural damage)

Condition: Deteriorating

Problems: Rain gutter was not properly sealed and stucco

was not completed.

Comments: Rain gutter needs to be cleaned, a portion needs to be replaced and stucco needs to

be refinished.



## **General Comments**

Property seems to be well maintained.